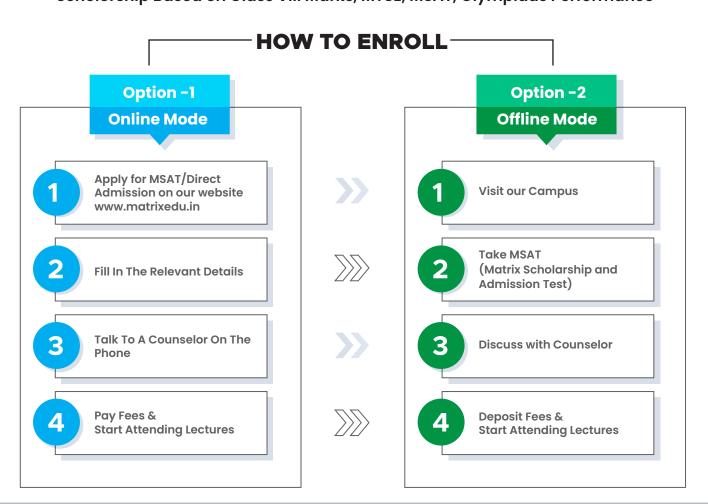

# 9 AJM

2 Year Integrated Program for Advanced Preparation of Medical & JEE along with Junior Olympiads

# **COURSE SUMMARY**

9 AJM: 2 Year Integrated Program for Advanced Preparation of Medical & JEE along with Junior Olympiads



Course Fee: INR 52,000\* for the First Year

\*Scholorship Based on Class VIII Marks, MTSE, MSAT, Olympiads Performance



# **DETAILED DESCRIPTION**

# Concept

The AJM (Advanced JEE and Medical) program is primarily designed solely for students who are aiming to attain a high rank in the relevant competitive examinations. An extremely smart and gifted student can achieve the goal of attaining a top rank in competitive examination with the help of focused preparation in only class 11th and 12th. However, for an otherwise bright but not outrightly gifted student, just 2 years preparation may not be enough to score top ranks in competitive exams such as NEET and JEE. But the same student, if supported by systematic preparation from early years in school, can almost achieve a similar level of success in competitive exams.

The primary goal of the foundation courses is to provide students an effortless developm